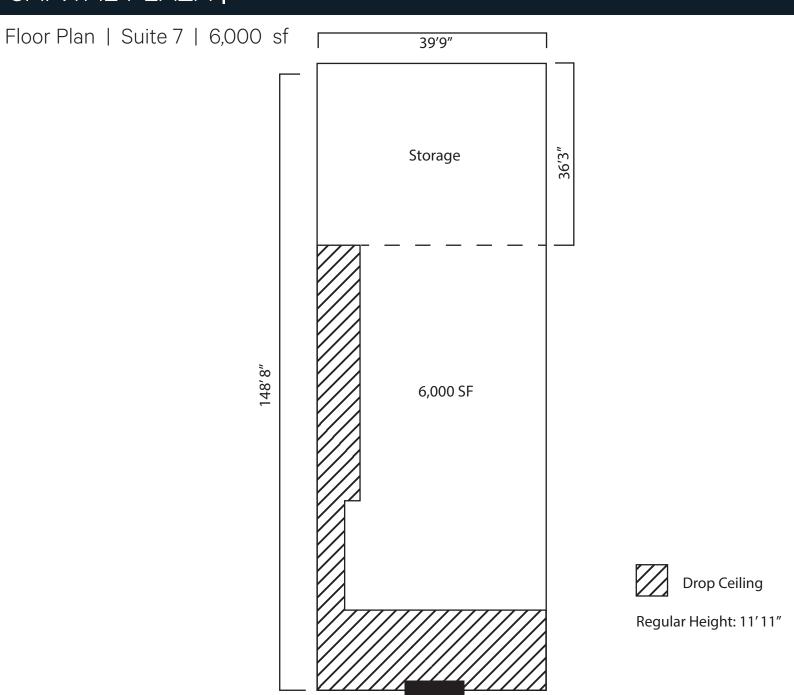

| 15  | Champs                 | 5,937 sf   |
| 16  | Party City             | 11,273 sf  |
| 18  | Melrose                | 14,000 sf  |
| 19  | Dollar Tree            | 12,600 sf  |
| 20  | Subway                 | 1,470 sf   |
| 21  | Nails Only             | 895 sf     |
| 22  | Foot Locker            | 4,135 sf   |
| 23  | CiCi's Pizza           | 4,130 sf   |
| 24  | CiCi's Pizza           | 1,879 sf   |
| 25  | Ross Dress for Less    | 30,238 sf  |
| 26  | Mattress Firm          | 4,646 sf   |
| 27  | McDonald's             | 4,733 sf   |
| 28  | Walgreens              | 14,550 sf  |
| 29  | Long John Silvers/A&W  | 2,866 sf   |
| 30  | Taco Bell              | 2,852 sf   |
| 31  | Popeye's               | 2,500 sf   |



## CAPITAL PLAZA | 1-30 & CAMERON RD, AUSTIN, TX 78723







Front Door