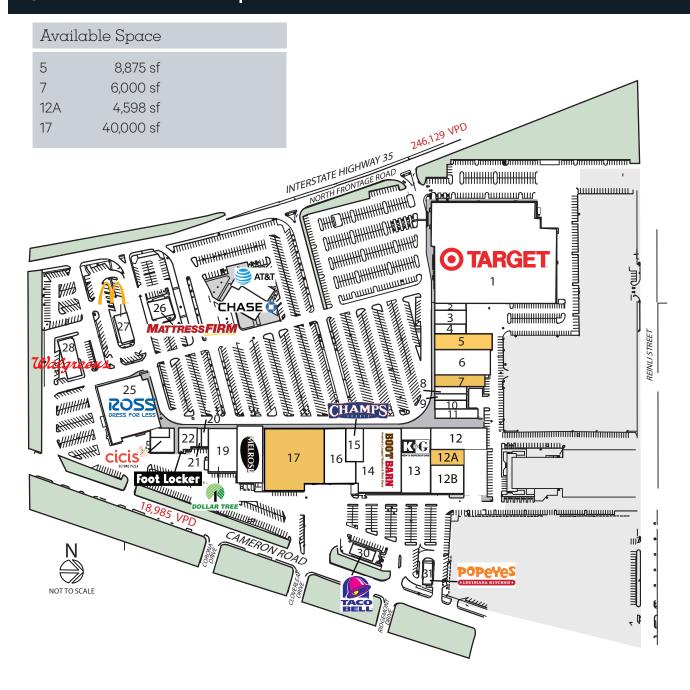

## Current Tenants

| 1   | Target                 | 127,825 sf |
|-----|------------------------|------------|
| 2   | Treasures              | 2,500 sf   |
| 3   | Texas State Optical    | 5,000 sf   |
| 4   | Kids Footlocker        | 2,500 sf   |
| 6   | Rainbow USA Inc        | 13,600 sf  |
| 8   | H&R Block              | 2,800 sf   |
| 9   | Sally Beauty Supply    | 1,700 sf   |
| 10  | WingStop               | 3,000 sf   |
| 11  | Casa Nostre Furniture  | 3,006 sf   |
| 12  | Buffet King            | 10,638 sf  |
| 12B | State of Texas         | 12,739 sf  |
| 13  | K&G Fashion Superstore | 20,000 sf  |
| 14  | Boot Barn              | 25,269 sf  |
| 15  | Champs                 | 5,937 sf   |
| 16  | Party City             | 11,273 sf  |
| 18  | Melrose                | 14,000 sf  |
| 19  | Dollar Tree            | 12,600 sf  |
| 20  | Subway                 | 1,470 sf   |
| 21  | Nails Only             | 895 sf     |
| 22  | Foot Locker            | 4,135 sf   |
| 23  | CiCi's Pizza           | 4,130 sf   |
| 24  | CiCi's Pizza           | 1,879 sf   |
| 25  | Ross Dress for Less    | 30,238 sf  |
| 26  | Mattress Firm          | 4,646 sf   |
| 27  | McDonald's             | 4,733 sf   |
| 28  | Walgreens              | 14,550 sf  |
| 29  | Long John Silvers/A&W  | 2,866 sf   |
| 30  | Taco Bell              | 2,852 sf   |
| 31  | Popeye's               | 2,500 sf   |

## CAPITAL PLAZA | 1-30 & CAMERON RD, AUSTIN, TX 78723

Front Door