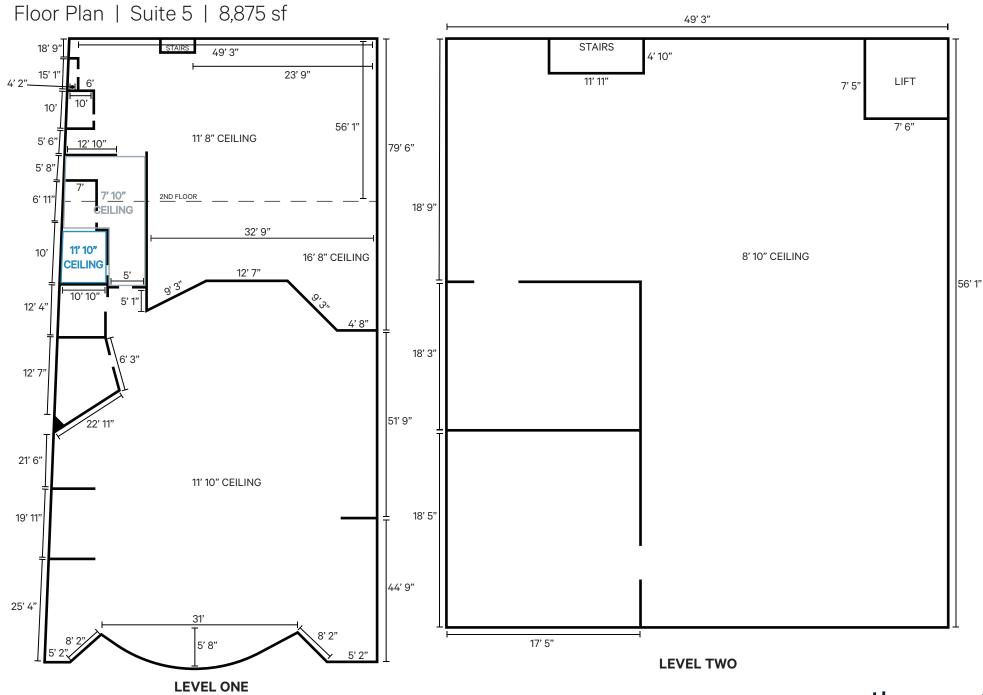

f  |
| 15  | Champs                 | 5,937 sf   |
| 16  | Party City             | 11,273 sf  |
| 18  | Melrose                | 14,000 sf  |
| 19  | Dollar Tree            | 12,600 sf  |
| 20  | Subway                 | 1,470 sf   |
| 21  | Nails Only             | 895 sf     |
| 22  | Foot Locker            | 4,135 sf   |
| 23  | CiCi's Pizza           | 4,130 sf   |
| 24  | CiCi's Pizza           | 1,879 sf   |
| 25  | Ross Dress for Less    | 30,238 sf  |
| 26  | Mattress Firm          | 4,646 sf   |
| 27  | McDonald's             | 4,733 sf   |
| 28  | Walgreens              | 14,550 sf  |
| 29  | Long John Silvers/A&W  | 2,866 sf   |
| 30  | Taco Bell              | 2,852 sf   |
| 31  | Popeye's               | 2,500 sf   |



## CAPITAL PLAZA | 1-30 & CAMERON RD, AUSTIN, TX 78723







Front Door